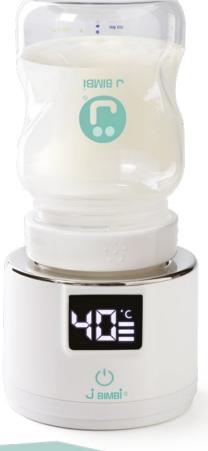

## Universal portable bottle warmer with USB socket

- Quick heating and constant temperature maintenance
- 4 temperature settings: 37/40/45/50 °C
- · Universal thanks to the 5 adapters included: it is compatible with the J BIMBI® bottle and bottles of major brands (AVENT, BIBS, CHICCO, DR. BROWN'S, MAM, MEDELA, NUBY, NUK, SUAVINEX, TOMMEE TIPPEE)
- It runs on battery power and charges with a common USB-C cable (included)
- Up to 6 heating cycles are possible with a full refill (this figure may vary depending on many factors such as ambient and milk temperature, amount of milk, bottle material, etc.)
- With protective cover
- Easy to use, safe and convenient to carry

Warm-up Travel is a universal portable bottle warmer that allows you to quickly heat the milk in the bottle at 37-40-45-50 °C and keep it at temperature. You can take it wherever you go, thanks to its compact size, rechargeable batteries and USB-C power and charging cable. The adapters supplied mean you can use it with J BIMBI® bottles as well as with other major bottle brands.

4 temperature settings