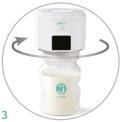

## Universal portable bottle warmer with USB socket

- Quick heating and constant temperature maintenance
- 4 temperature settings: 37/40/45/50 °C
- · Universal thanks to the 5 adapters included: it is compatible with the J BIMBI® bottle and bottles of major brands (AVENT, BIBS, CHICCO, DR. BROWN'S, MAM, MEDELA, NUBY, NUK, SUAVINEX, TOMMEE TIPPEE)
- It runs on battery power and charges with a common USB-C cable (included)
- Up to 6 heating cycles are possible with a full refill (this figure may vary depending on many factors such as ambient and milk temperature, amount of milk, bottle material, etc.)
- With protective cover
- Easy to use, safe and convenient to carry

Warm-up Travel is a universal portable bottle warmer that allows you to quickly heat the milk in the bottle at 37-40-45-50 °C and keep it at temperature. You can take it wherever you go, thanks to its compact size, rechargeable batteries and USB-C power and charging cable. The adapters supplied mean you can use it with J BIMBI® bottles as well as with other major bottle brands.