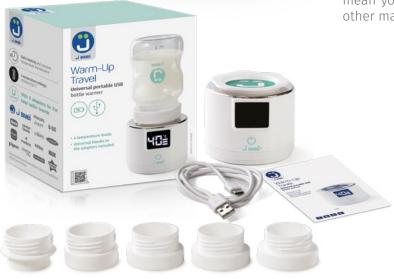

## Supplied with

Bottle warmer, USB-C cable, protective lid, 5 adapters and instruction manual.

45-piece box Cod. 12399 WARM-UP TRAVEL

Quick heating and constant temperature maintenance

5 adapters included for major brands of baby bottles

## Universal portable bottle warmer with USB socket

- Quick heating and constant temperature maintenance
- 4 temperature settings: 37/40/45/50 °C
- · Universal thanks to the 5 adapters included: it is compatible with the J BIMBI® bottle and bottles of major brands (AVENT, BIBS, CHICCO, DR. BROWN'S, MAM, MEDELA, NUBY, NUK, SUAVINEX, TOMMEE TIPPEE)
- It runs on battery power and charges with a common USB-C cable (included)
- Up to 6 heating cycles are possible with a full refill (this figure may vary depending on many factors such as ambient and milk temperature, amount of milk, bottle material, etc.)
- With protective cover
- Easy to use, safe and convenient to carry