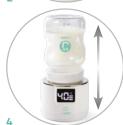

## Universal portable bottle warmer with USB socket

- Quick heating and constant temperature maintenance
- 4 temperature settings: 37/40/45/50 °C
- · Universal thanks to the 5 adapters included: it is compatible with the J BIMBI® bottle and bottles of major brands (AVENT, BIBS, CHICCO, DR. BROWN'S, MAM, MEDELA, NUBY, NUK, SUAVINEX, TOMMEE TIPPEE)
- It runs on battery power and charges with a common USB-C cable (included)
- Up to 6 heating cycles are possible with a full refill (this figure may vary depending on many factors such as ambient and milk temperature, amount of milk, bottle material, etc.)
- With protective cover
- Easy to use, safe and convenient to carry

Warm-up Travel is a universal portable bottle warmer that allows you to quickly heat the milk in the bottle at 37-40-45-50 °C and keep it at temperature. You can take it wherever you go, thanks to its compact size, rechargeable batteries and USB-C power and charging cable. The adapters supplied mean you can use it with J BIMBI® bottles as well as with other major bottle brands.

4 temperature settings