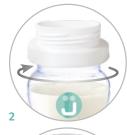

## Universal portable bottle warmer with USB socket

- Quick heating and constant temperature maintenance
- 4 temperature settings: 37/40/45/50 °C
- · Universal thanks to the 5 adapters included: it is compatible with the J BIMBI® bottle and bottles of major brands (AVENT, BIBS, CHICCO, DR. BROWN'S, MAM, MEDELA, NUBY, NUK, SUAVINEX, TOMMEE TIPPEE)
- It runs on battery power and charges with a common USB-C cable (included)
- Up to 6 heating cycles are possible with a full refill (this figure may vary depending on many factors such as ambient and milk temperature, amount of milk, bottle material, etc.)
- With protective cover
- Easy to use, safe and convenient to carry

## Supplied with

Bottle warmer, USB-C cable, protective lid, 5 adapters and instruction manual.

45-piece box Cod. 12399 WARM-UP TRAVEL

Quick heating and constant temperature maintenance

5 adapters included for major brands of baby bottles